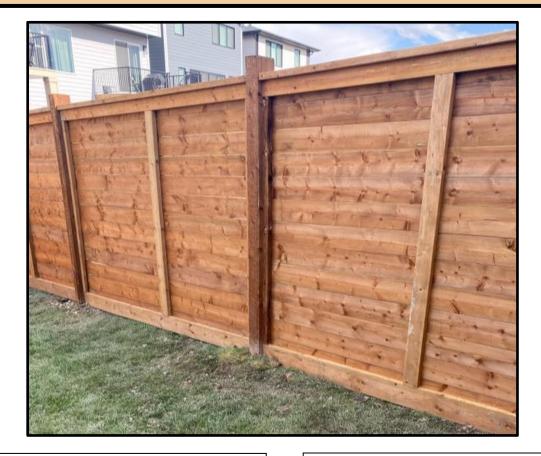

## **Horizontal Fence Style:**

Our Horizontal Fence Style is built to last while giving you yard a modern look. (Looks same on both sides)

Heights: 4', 5', 6'

Post Sizes: 4x6, 6x6 (4x4 isn't available)

Post Spacing: 8' max

**Design:** Rails are 2x4, horizontal pickets are 1x6, trim boards are 1x4. Rails and trim are the top and bottom boards. Rails go on one side and trim matches the other. 2x4 vertical support installed in the middle with 1x4 to match on other side. 2x2 nailing strips are used to attach horizontal pickets. Top cap is 2x6 to match 4x6 or 6x6 post size.