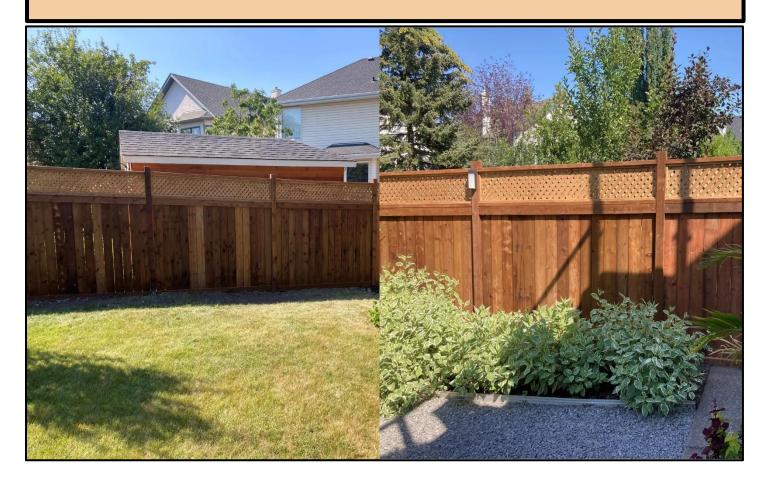

## **Estate Fence Style:**

The Estate Style Fence is a beautiful and elegant option for those looking to add a traditional and timeless look. This fence is built to last, ensuring that it will be a durable and long-lasting addition to your property.

(Looks same on both sides)

Heights: 4', 5', 6'

**Post Sizes:** 4x4, 4x6, 6x6

Post Spacing: 8' max

**Design:** Rails are 2x4, pickets are 1x6, trim are 1x4. Rails and trim are the 2 horizontal pieces. Rails go on one side and trim matches the other. Lattice is 1 foot tall.

Material: Pressure Treated Brown (From Spray Laked Saw Mill), Cedar (Posts will be pressure treated due to cedar posts being brittle)

Top Style: Continuous, Long posts